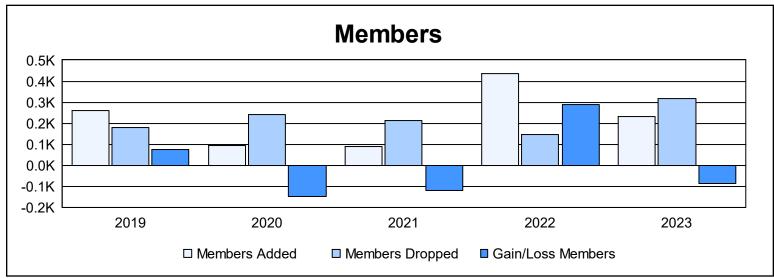

District LB 2 As of June 2023 Cumulative

| Year      | New<br>Clubs | Dropped<br>Clubs | Gain/<br>Loss<br>Clubs | New<br>Members | Charter<br>Members | Reinstate<br>Members | Transfer<br>Members | Total<br>Member<br>Added | Total<br>Members<br>Dropped | Gain/<br>Loss<br>Members |
|-----------|--------------|------------------|------------------------|----------------|--------------------|----------------------|---------------------|--------------------------|-----------------------------|--------------------------|
| 2018-2019 | 3            | 0                | 3                      | 185            | 63                 | 8                    | 2                   | 258                      | 181                         | 77                       |
| 2019-2020 | 2            | 1                | 1                      | 26             | 57                 | 13                   | 0                   | 96                       | 243                         | -147                     |
| 2020-2021 | 0            | 7                | -7                     | 76             | 1                  | 10                   | 4                   | 91                       | 213                         | -122                     |
| 2021-2022 | 8            | 1                | 7                      | 215            | 213                | 2                    | 4                   | 434                      | 144                         | 290                      |
| 2022-2023 | 1            | 3                | -2                     | 163            | 49                 | 1                    | 18                  | 231                      | 316                         | -85                      |
| Average   | 3            | 2                | 0                      | 133            | 77                 | 7                    | 6                   | 222                      | 219                         | 3                        |